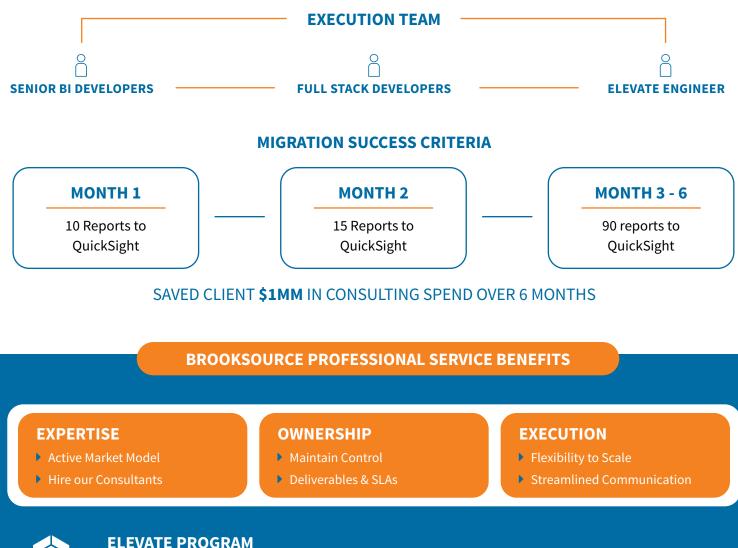

#### Deliverable-based engagement migrating 115 MicroStrategy BI reports to Quicksight

- Conversion and consolidation of existing reports to QuickSight dashboards.
- Create database schema and datasets to support Quicksight dashboards.

Cloud leaders invest in our Elevate program to assist senior resources with execution and knowledge transfer. Elevate is our workforce transformation program focused on upskilling associate-level talent and building sustainable workforces.